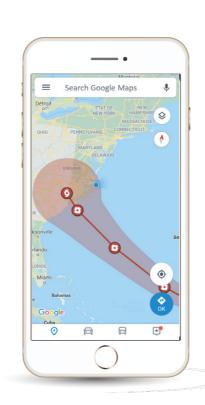

## Sam with Worldaware Intelligence

Travellers in the path of Hurricane Florence were the first to be notified using Sam:] with WorldAware Intelligence – FCM's mobile chatbot that uses precision GPS tracking to ensure that your travelers are the first to be informed and the first to react during a travel disruption. Travel managers were also notified via FCM's travel alerts days in advance of Hurricane Florence's landfall. This proactive feature was key in helping clients prepare to alter their travel plans. With waivers in hand, FCM consultants were immediately made available to assist travellers with changing their reservation at no additional cost.

# Traveller Tracking

Travel managers should always be informed about events impacting their travellers. The Secure Dashboard offers an innovative insight into alerts affecting your most frequented destinations, and provides travel managers with the ability to download departure manifests, customized to fit their travel risk program's needs. During Hurricane Florence, our Risk Destination Mapping tab provided customers an enhanced vision centered around how many travelers they had in the region. It also provided our Emergency Customer Care teams with the tools they needed to assist in reaccommodating travelers.