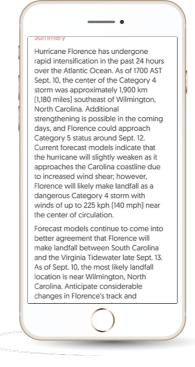

# Options Sam:] Itinéraire 1] lundi, 10 sept à 19:42 Hey! I have an update that might interest you. Take a look US - Hurricane Florence [Upd. 5] - Southeast Reported: lundi, 10 septembre à 23:31 WARTHURST VERTILLE STATION WARTHURST VERTILLE STATION MARTHURST VERTILLE STATION MARTHURST VERTILLE STATION MARTHURST MARTH

## Sam with Worldaware Intelligence

Travellers in the path of Hurricane Florence were the first to be notified using Sam:] with WorldAware Intelligence – FCM's mobile chatbot that uses precision GPS tracking to ensure that your travelers are the first to be informed and the first to react during a travel disruption. Travel managers were also notified via FCM's travel alerts days in advance of Hurricane Florence's landfall. This proactive feature was key in helping clients prepare to alter their travel plans. With waivers in hand, FCM consultants were immediately made available to assist travellers with changing their reservation at no additional cost.