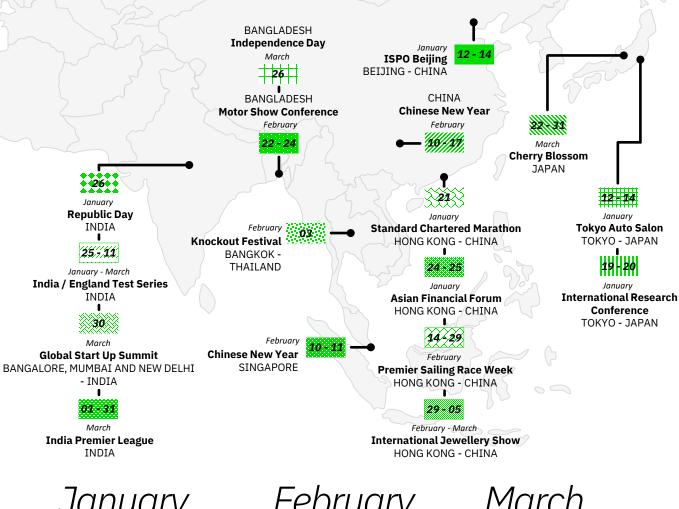

# **ASIA PACIFIC**

March

**Independence Day** BANGLADESH

March

**Global Start Up Summit** BANGALORE, MUMBAI AND **NEW DELHI - INDIA** 

February

**Premier Sailing Race Week** HONG KONG - CHINA

February

**Chinese New Year** SINGAPORE & CHINA

March - April

**Cherry Blossom JAPAN** 

28 29 30 31