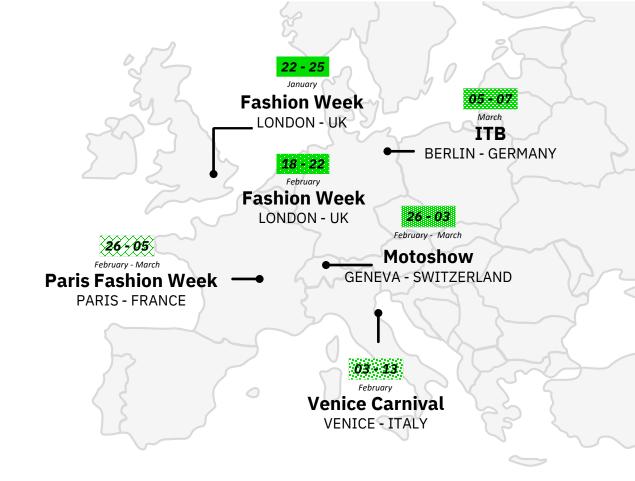

### F ebruary

UN MON TUE WED THU FRI SAT

4 5 6 7 8 9 10 11 12 13 14 15 **16 17** 

18 19 20 21 22 **23 24** 

25 26 <del>27 28</del> 29

### March

1 2 3 4 5 6 7 8 9 10 11 12 13 14 15 16 17 18 19 20 21 22 23 24 25 26 27 28 29 30

09

March

Perth Festival
PERTH

21 - 24 March

Formula 1
MERLBOURNE

05 - 28