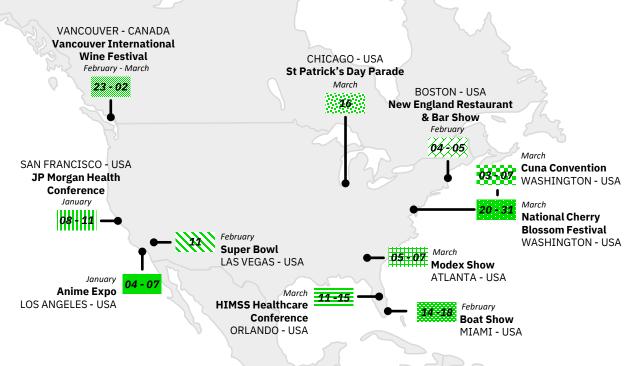

## February

1 2 3
4 5 6 7 8 9 10
11 12 13 14 15 16 12
18 19 20 21 22 23 24
25 26 27 28 29

#### March















#### January 1 2 3 4 5 6 9 10 11 **12 13 14** 15 16 17 18 **19 20** 21 22 23 24 25 26 27

### February

4 5 6 7 8 9 10 **11 12 13 14 15 16 17** 18 19 20 21 22 23 **24** 25 26 27 28 29

#### March



# **ASIA PACIFIC**



March

**Independence Day** BANGLADESH



March

**Global Start Up Summit** BANGALORE, MUMBAI AND **NEW DELHI - INDIA** 



February

**Premier Sailing Race Week** HONG KONG - CHINA



February

**Chinese New Year** SINGAPORE & CHINA



March - April

**Cherry Blossom JAPAN** 



28 29 30 31





### F ebruary

UN MON TUE WED THU FRI SAT

4 5 6 7 8 9 10 11 12 13 14 15 **16 17** 

18 19 20 21 22 **23 24** 

25 26 <del>27 28</del> 29

### March

1 2 3 4 5