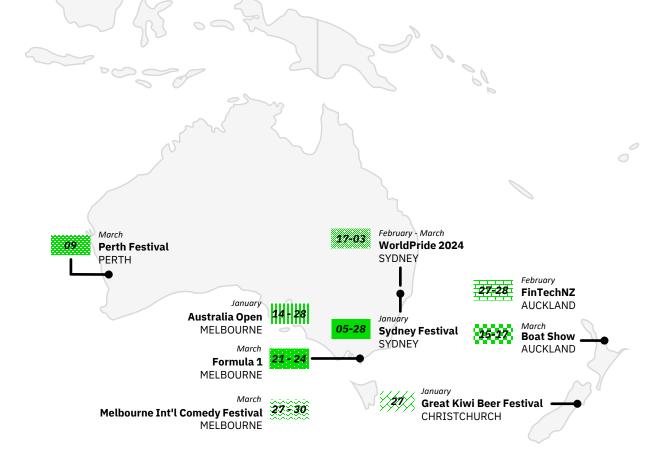

### March

1 2 3 4 5 6 7 8 9 10 11 12 13 14 15 16 17 18 19 20 21 22 23 24 25 26 27 28 29 30

09

March

Perth Festival
PERTH

21 - 24 March

Formula 1
MERLBOURNE

05 - 28

January

Sydney Festival

SYDNEY

15 - 17

March

Boat Show AUCKLAND

27-31

March

Melbourne Int'l Comedy Festival MERLBOURNE