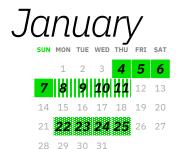

#### January 1 2 3 4 5 6 9 10 11 **12 13 14** 15 16 17 18 **19 20** 21 22 23 24 25 26 27

February

4 5 6 7 8 9 10 **11 12 13 14 15 16 17** 18 19 20 21 22 23 **24** 25 26 27 28 29