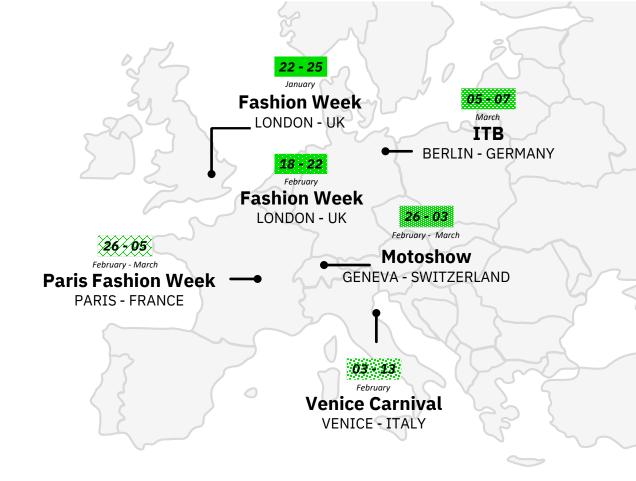

### F ebruary

UN MON TUE WED THU FRI SAT

1 2 3 4 5 6 7 8 9 10 11 12 13 14 15 **16 17** 

18 19 20 21 22 **23 24** 

25 26 <del>27 28</del> 29

#### March

1 2 3 4 5 6 7 8 9 10 11 12 13 14 15 16 17 18 19 20 21 22 23 24 25 26 27 28 29 30







March

Perth Festival
PERTH



21 - 24 March

Formula 1
MERLBOURNE



05 - 28

Sydney Festival
SYDNEY



15 - 17

March

Boat Show AUCKLAND



27-31

March

Melbourne Int'l Comedy Festival MERLBOURNE





## February

SUN MON TUE WED THU FRI SAT

|    |    |    |    | 14 | 2  | 3  |
|----|----|----|----|----|----|----|
| 4  | 5  | 6  | 7  | 8  | 9  | 10 |
| 11 | 12 | 13 | 14 | 15 | 16 | 17 |
| 18 | 19 | 20 | 21 | 22 | 23 | 24 |

25 26 27 28 29

#### March

1 2 2 3 4 5 6 7 8 9 10 11 12 13 14 15 16 17 18 19 20 21 22 23

24 25 26 27 28 29 30

31









 sun
 mon
 tue
 men
 thi
 fr.
 sat

 1
 2
 3
 4
 5
 6

 7
 8
 9
 10
 11
 12
 13

 14
 15
 16
 17
 18
 19
 20

 21
 22
 23
 24
 25
 26
 27

### February

 SUN
 MON
 TUE
 WED
 THU
 FRI
 SAT

 4
 5
 6
 7
 8
 9
 10

 11
 12
 13
 14
 15
 16
 17

 18
 19
 20
 21
 22
 23
 24

 25
 26
 27
 28
 29

### March

10 11 12 13 14 15 16 17 18 19 20 21 22 23 24 25 26 27 28 29 30 31



28 29 30 31



Maximise your potential with