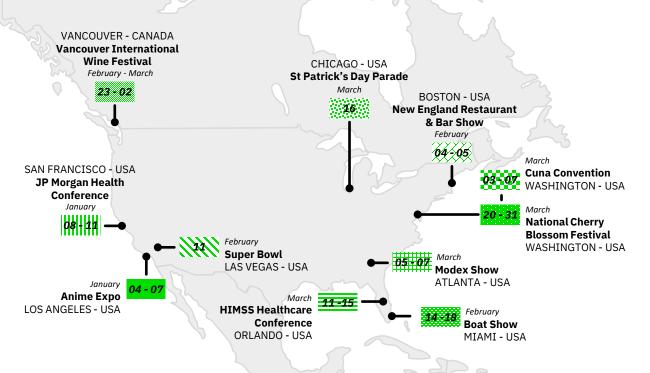

### February

2 3 23 24 25 26 27 28 29

#### March

11 12 13 14 15 16 20 21 22 23 24 25 26 27 28 29 30







February

**Super Bowl NFL** Paradise, NV



January

Anime expo LOS ANGELES



January

**NY Fashion Week NEW YORK** 



February

**Boat Show** MIAMI



March

**Modex Show** ATLANTA











#### January 1 2 3 4 5 6 9 10 11 **12 13 14** 15 16 17 18 **19 20** 21 22 23 24 25 26 27

February

4 5 6 7 8 9 10 **11 12 13 14 15 16 17** 18 19 20 21 22 23 **24** 25 26 27 28 29

#### March



# **ASIA PACIFIC**



March

**Independence Day** BANGLADESH



March

**Global Start Up Summit** BANGALORE, MUMBAI AND **NEW DELHI - INDIA** 



February

**Premier Sailing Race Week** HONG KONG - CHINA



February

**Chinese New Year** SINGAPORE & CHINA



March - April

**Cherry Blossom JAPA