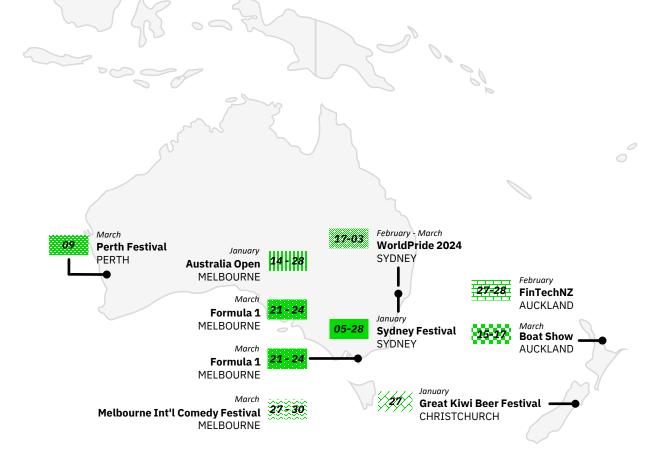

#### March

1 2 3 4 5 6 7 8 9 10 11 12 13 14 15 16 17 18 19 20 21 22 23 24 25 26 27 28 29 30

March

Perth Festival
PERTH

21 - 24 March

Formula 1
MERLBOURNE

05 - 28

Sydney Festival
SYDNEY

15 - 17

March

Boat Show AUCKLAND

27-31

March

Melbourne Int'l Comedy Festival MERLBOURNE