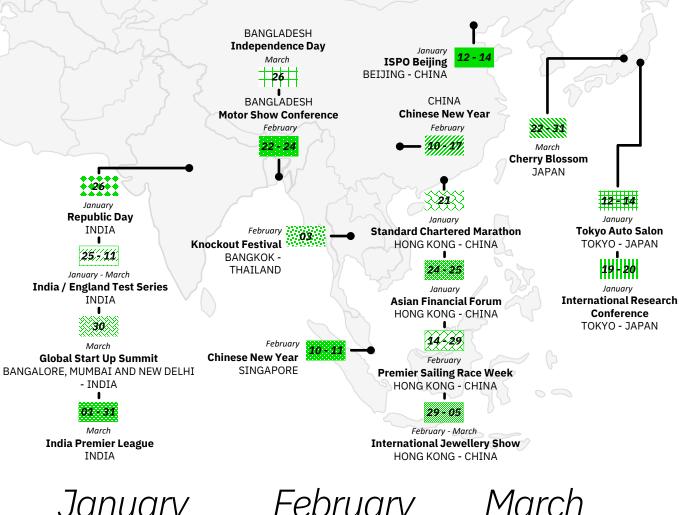

# **ASIA PACIFIC**

March

**Independence Day** BANGLADESH

March

**Global Start Up Summit** BANGALORE, MUMBAI AND **NEW DELHI - INDIA** 

February

**Premier Sailing Race Week** HONG KONG - CHINA

February

**Chinese New Year** SINGAPORE & CHINA

March - April

**Cherry Blossom JAPAN** 

28 29 30 31

1 2 3 4 5 6
7 8 9 10 11 12 13
14 15 16 17 18 19 20
21 22 23 24 25 26 27
28 29 30 31