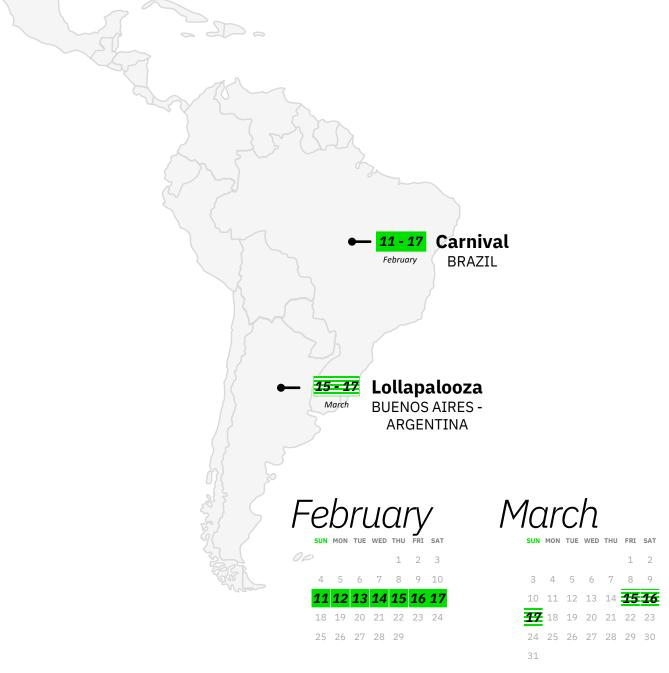

### F ebruary

UN MON TUE WED THU FRI SAT

1 2 3 4 5 6 7 8 9 10 11 12 13 14 15 **16 17** 

18 19 20 21 22 **23 24** 

25 26 <del>27 28</del> 29